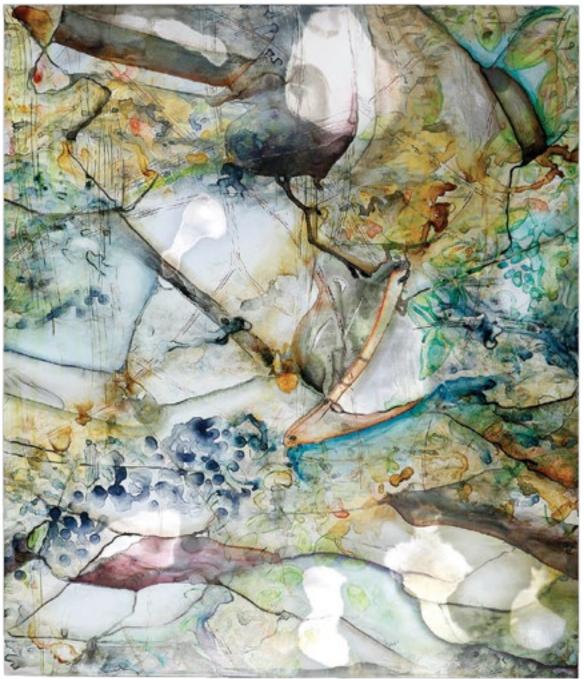

# SELECTIONS FROM THE COLLECTION

Marc Chagall, Frontispiece for Le Plafond de l'Opéra de Paris. Color lithograph.