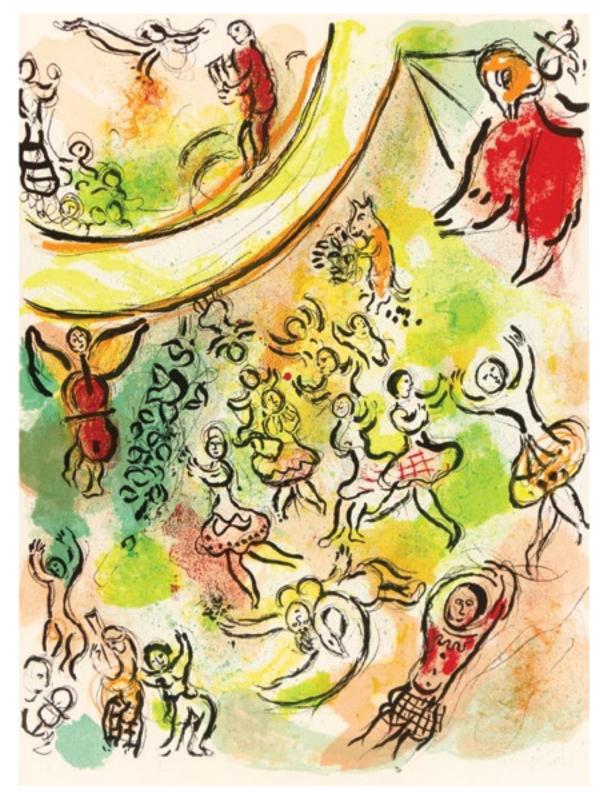

# SELECTIONS FROM THE COLLECTION

Marc Chagall, Frontispiece for Le Plafond de l'Opéra de Paris. Color lithograph.