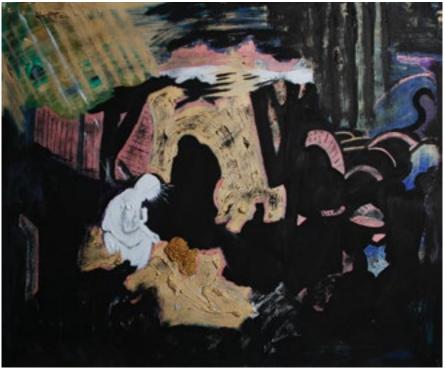

### FOSTER/WHITE GALLERY

BRATSA BONIFACHO *NO SUGAR* ADDED

DEC 2023 - JAN 2024

Above: Bratsa Bonifacho, *Zonab X*, oil and acrylic on canvas, 48 x 48 inches. Below left: Ilana Zweschi, *Confined*, oil on canvas, 23.75 x 24.25 inches. Below right: Carol Inez Charney, *After Vincent Van Gogh: Irises II*, chromogenic print with luster laminate on aluminum, 28 x 20 inches.