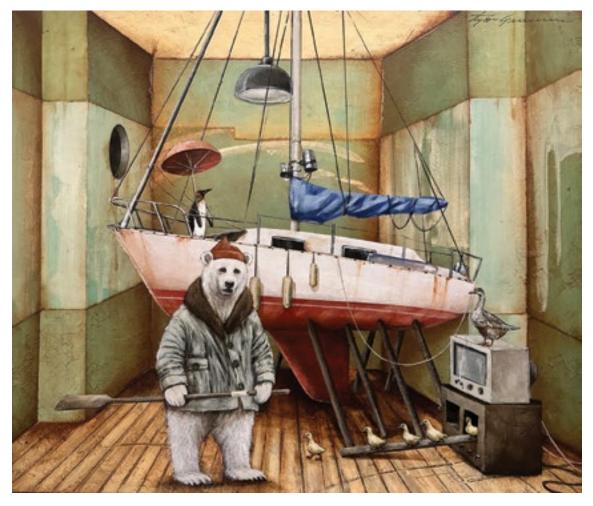

#### DECEMBER 2023

Tyson Grumm, "High and Dry," acrylic on panel, 18 x 21.5 in.

Our Celebrate Art exhibition is in its 31st year, and especially in the midst of so much change and turmoil, what a blessing it is to have this longstanding tradition. PRG hopes to provide an experience that strengthens the bonds between our artists and collectors, our families and friends. We know that art has a unique ability to deepen our understanding of ourselves and the world around us. PRG invites you to be a part of this special month as we honor and celebrate the creative spirit that connects us all.